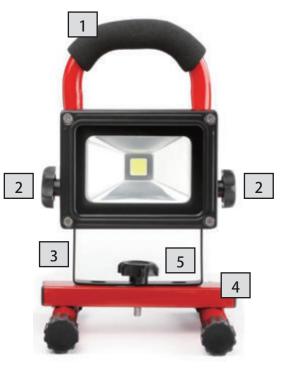

### Lamp Body

Using intergrated casting aluminum materials. crush resistance, fashionable & good gloss.

### **Top Facing**

High strength tempered glass lens Uniform light, high light transmittance; Cover theSpray paint grinding technology, elegant appearance, not rust.

#### Radiator

The integration die-casting radiator. Strong convection design is better to heat dissipation, Effective guarantee the lamp bead life.

- 1.Holder
- Fixing screw
  Swivelling mounting bracket (u-shaped)
- 4. Stand
- 5. Locking screw for stand 6. On/Off switch 7. Charging socket