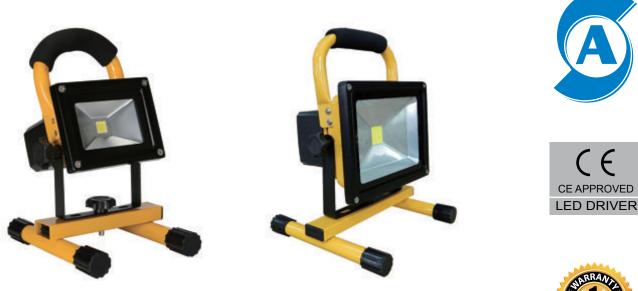

# Portable COB LED Flood Lights

#### **Specification:**

- Nicely tieated die-casting ADC12 aluminum alloy housing
- 4mm tempered glass cover, strong protection and good optical function
- Waterproof:IP65
- Operating Temperature: -20-50°C
- Storage Temperature: -40-60°C

#### **Application:**

Play Ground, Construction Building, Garden or Park

www.eneltec-led.com