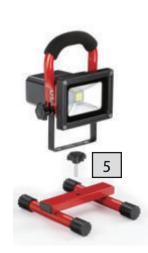

#### Radiator

The integration die-casting radiator. Strong convection design is better to heat dissipation, Effective guarantee the lamp bead life.

- 1.Holder
- Fixing screw
  Swivelling mounting bracket (u-shaped)
- 4. Stand
- 5. Locking screw for stand 6. On/Off switch 7. Charging socket