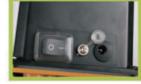

- 1.Holder
- Fixing screw
  Swivelling mounting bracket (u-shaped)
- 4. Stand
- 5. Locking screw for stand 6. On/Off switch 7. Charging socket