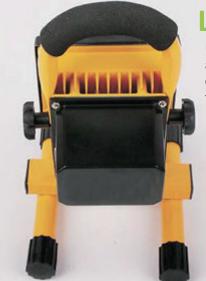

## **Fittings**

H base fixed can be placed in any emergency auxiliary lighting, Match travel charger and car charger, More convenient.

ntegrative radia

**Car charger** 

- 1.Holder
- Fixing screw
  Swivelling mounting bracket (u-shaped)
- 4. Stand
- 5. Locking screw for stand 6. On/Off switch 7. Charging socket