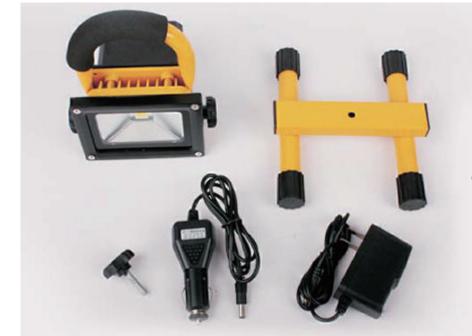

## **Fittings**

H base fixed can be placed in any emergency auxiliary lighting, Match travel charger and car charger, More convenient.

ntegrative radia

**Car charger** 

#### Waterproof rubber plug

Waterproof design care every detail, waterproof grade IP65, better application in a harsh environment,

**Travel charger** Travel charger volume is relatively small easy to carry.