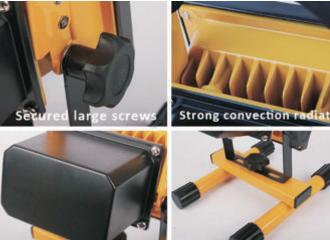

### Lamp Body

Using intergrated casting aluminum materials. crush resistance, fashionable & good gloss.

#### Radiator

The integration die-casting radiator. Strong convection design is better to heat dissipation, Effective guarantee the lamp bead life.

## **Fittings**

H base fixed can be placed in any emergency auxiliary lighting, Match travel charger and car charger, More convenient.

ntegrative radia

**Car charger** 