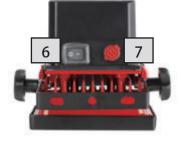

- 1.Holder
- Fixing screw
  Swivelling mounting bracket (u-shaped)
- 4. Stand
- 5. Locking screw for stand 6. On/Off switch 7. Charging socket