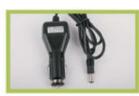

## **Fittings**

H base fixed can be placed in any emergency auxiliary lighting, Match travel charger and car charger, More convenient.

ntegrative radia

**Car charger** 

#### Waterproof rubber plug

Waterproof design care every detail, waterproof grade IP65, better application in a harsh environment,

**Travel charger** Travel charger volume is relatively small easy to carry.