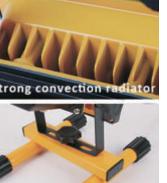

#### Radiator

The integration die-casting radiator. Strong convection design is better to heat dissipation, Effective guarantee the lamp bead life.

## **Fittings**

H base fixed can be placed in any emergency auxiliary lighting, Match travel charger and car charger, More convenient.

ntegrative radia

**Car charger** 